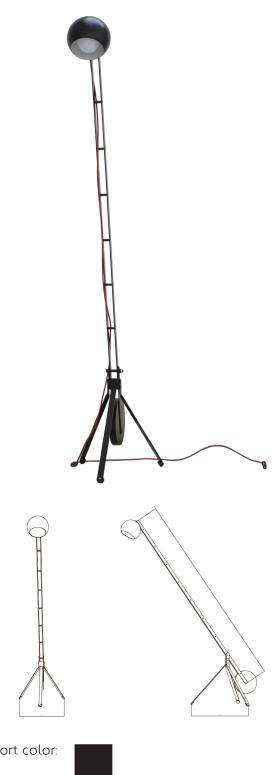

MODULE FOUR

Dimensions W48 x D48 x H194cm W18.9 x D18-9 x H76.4 inches Weight 14Kg / 30.86 lb

MODULE FOUR + ZERO Dimensions W48 x D48 x H198,5cm W x D x H78.1 inches

ORBITAL is a family of lamps that uses the same light source which can be easily moved from a bracket to an other.

Technical Description

The ORBITAL lamp is composed of two or more independent elements linked by an invisible magnetic connection that can combine to form different type of light. On one side there is the metal sphere containing the lamp socket with the electrical connection.

On the other the support, designed according to the dimensions of the sphere. Inside the base is encapsulated a magnet with adequate power to keep connected the sphere and at the same time allow its smooth slipping around the orbit.

**Technical Specification** 

> Steel sections laser cut, assembled and welded

> Polyurethane resin base oven painted

- > Neodymium magnet (22kg).
- > Iron counterbalance

sphere color:

cable color:

support color: