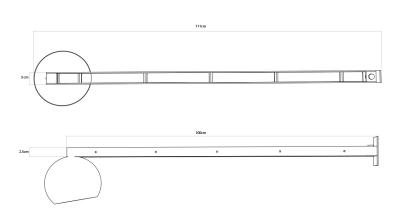

MODULE THREE

Dimensions W103.5 x D10 x H10cm

W40.7 x D3.9 x H3.9 inches

Weight 2,5Kg / 5.51lb

MODULE THREE + ZERO

Dimensions W112.5 x D18 x H18cm

W44.3 x D7.1 x H7.1 inches

ORBITAL is a family of lamps that uses the same light source which can be easily moved from a bracket to an other.