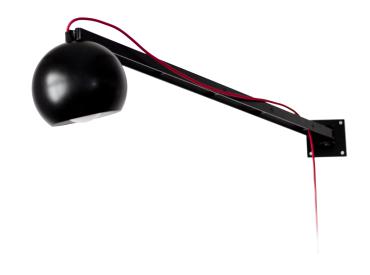

## Technical Description

The ORBITAL lamp is composed of two or more independent elements linked by an invisible magnetic connection that can combine to form different type of light.

On one side there is the metal sphere containing the lamp socket with the electrical connection.

On the other the support, designed according to the dimensions of the sphere. Inside the base is encapsulated a magnet with adequate power to keep connected the sphere and at the same time allow its smooth slipping around the orbit.